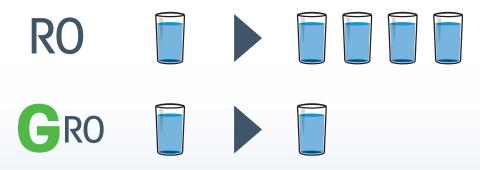

# Purified Drinking Water for Your Family









## 1. Sediment Filtration

5 Micron pre-filter removes particles like dirt, rust and sediment.

#### 2. Carbon Filtration

A specialized carbon block filter reduces chemicals and chlorine.

# 3. High Efficiency Membrane

Water is forced through microscopic pores to remove contaminates as small as an atom.

## 4. Pure Water Storage

Stainless steel storage tank - available in larger sizes for more volume.

### 5. Flex Filter

Standard carbon post filter delivers crisp, clean purified water. Customizable options include:

- Calcium for mineral enhancement
- Nitrate polisher
- Alkalinity, increase pH