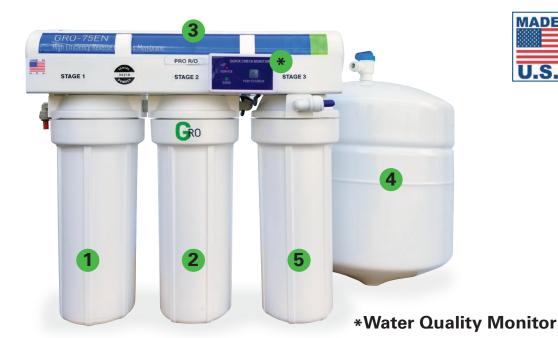

## 1. Sediment Filtration

5 Micron pre-filter removes particles like dirt, rust and sediment.

#### 2. Carbon Filtration

A specialized carbon block filter reduces chemicals and chlorine.

# 3. High Efficiency Membrane

Water is forced through microscopic pores to remove contaminates as small as an atom.

## 4. Pure Water Storage

Stainless steel storage tank - available in larger sizes for more volume.

### 5. Flex Filter

Standard carbon post filter delivers crisp, clean purified water. Customizable options include:

- Calcium for mineral enhancement
- Nitrate polisher
- Alkalinity, increase pH